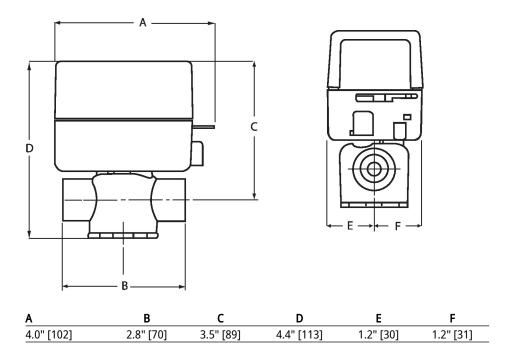

stainless steel
EPDM

NPT

ZONE

This valve is designed to fit in compact areas where on/off or control is required using 24 VAC or 120 VAC.

| ъ.  |     |      |      |
|-----|-----|------|------|
| Din | ٦ar | אכוח | nc   |
|     | 101 | IJU  | 1113 |

| Туре        | DN | Weight            |
|-------------|----|-------------------|
| ZONE220N-50 | 20 | 1.32 lb [0.60 kg] |